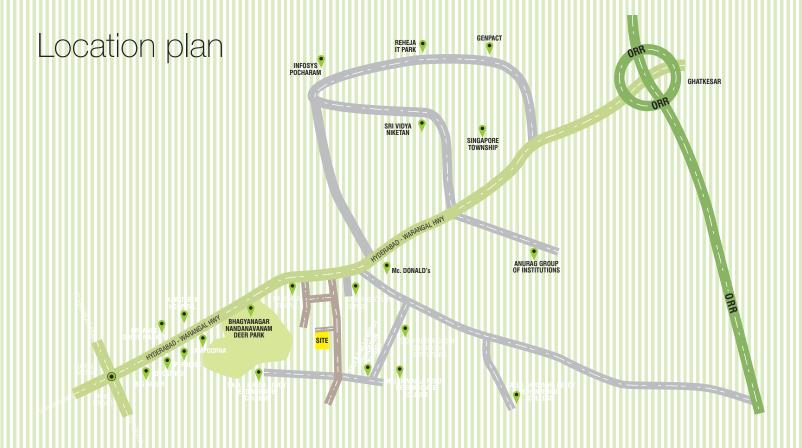

#### **HIGHLIGHTS**

#### **Areas**

• Bhagyanagar Nandanavanam - 0.3 km Uppal - 7.0 km Nagole - 13 km Secunderabad - 16 km

#### Mall's

 Sree Hemadurga Mall - 4.0 km Saree Niketan - 4.2 km Decathlon - 5.1 km Big Bazar - 5.2 km

School's Sree Chaithanya School - 4.9 km Sage International School - 1.7 km Nalla Malla Reddy - 1.4 km Foundation School Bhashyam Public School - 4.9 km Ravindra Bharati School - 3.4 km

- 2.7 km Infosys, Pocharam Mindspace, Pocharam - 5.6 km - 5.7 Km Genpact Tech-Mahindra -2.7 km

#### Restaurants

 Paradise world's favorite biriyani - 3.4 km Sampoorna restaurant - 2.5 km Tulip Grand - 4 km McDonald's -0.5 km

#### Hospital's

 Supraja Hospital's - 10.2 km Apex Hospital's - 3.6 km Apollo Clinic - 5.3 km Aditya Hospital's 6.2 km Spark Hospital's - 5.7 km

1-26, Divyanagar main road, Narapalli, Ghatkesar, Medchal Dist.