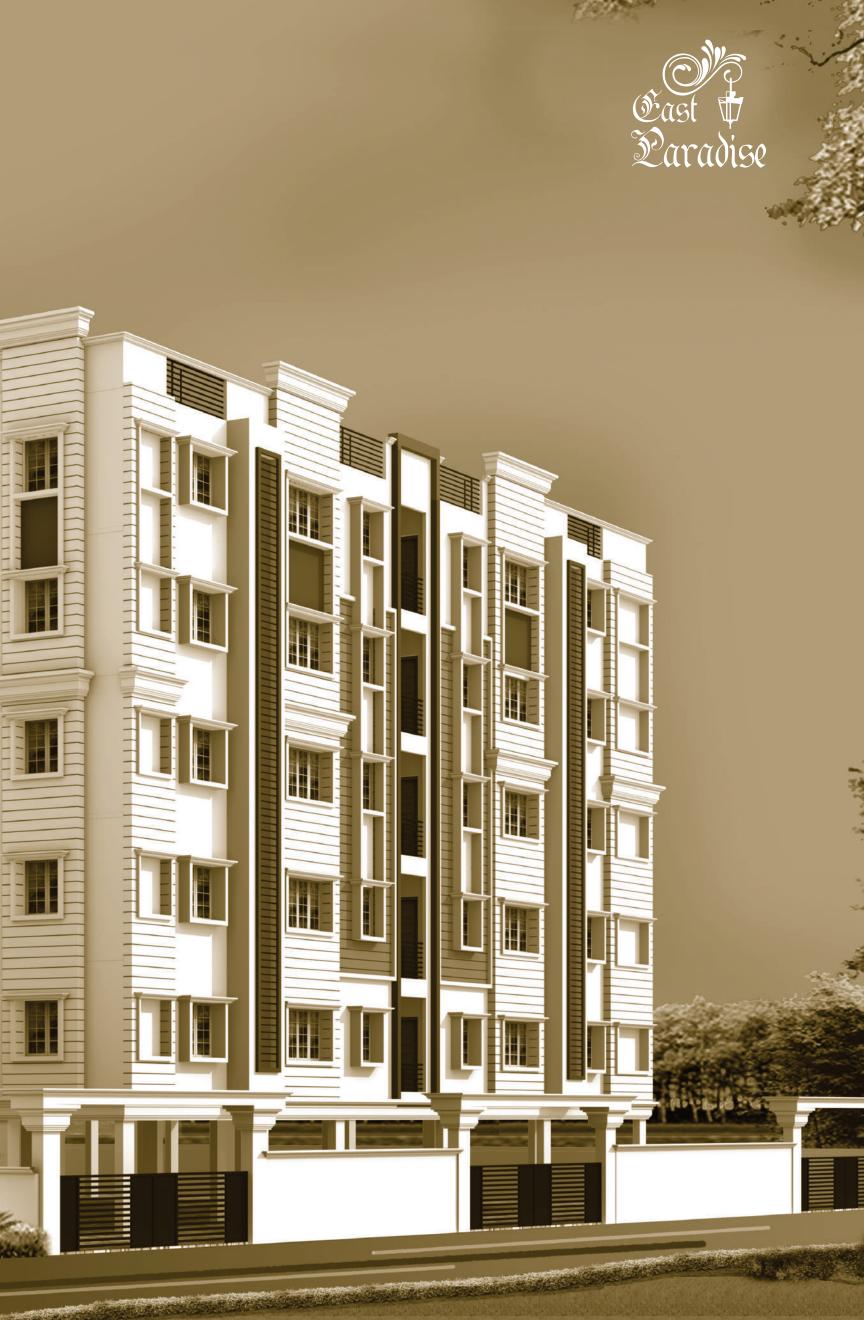

# THE AURA OF OLD HYDERABAD RECREATED

Designed in the classic style of architecture by the acclaimed Hyderabad architects - SNS Associates, East Paradise is defined by its refined and graceful styling, and perfect planing. An exquisite interplay of elements, finishes and textures come together in a rhapsody of visual delight to make East Paradise a veritable masterpiece.