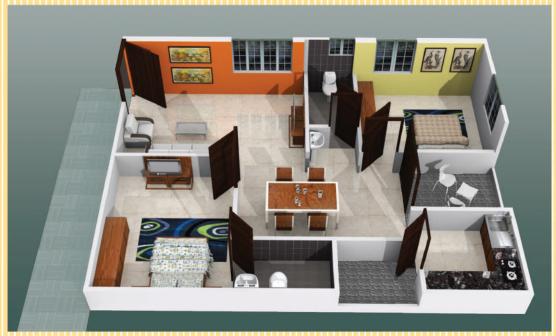

## Typical floor plan

### 40' WIDE ROAD

### Area Statement

| S.No.              | 1    | 2    | 3    | 4    | 5    | 6    |
|--------------------|------|------|------|------|------|------|
| FACING             | WEST | WEST | WEST | EAST | EAST | EAST |
| COMMON AREA        | 227  | 227  | 229  | 222  | 222  | 222  |
| PLINTH AREA        | 906  | 906  | 914  | 889  | 889  | 889  |
| TOTAL AREA         | 1133 | 1133 | 1143 | 1111 | 1111 | 1111 |
| ALL ARE 2BHK FLATS |      |      |      |      |      |      |

East facing Flat No. 6

West facing Flat No. 3

West facing Flat No. 1

CLASSIC TIMELESS EXCLUSIVE