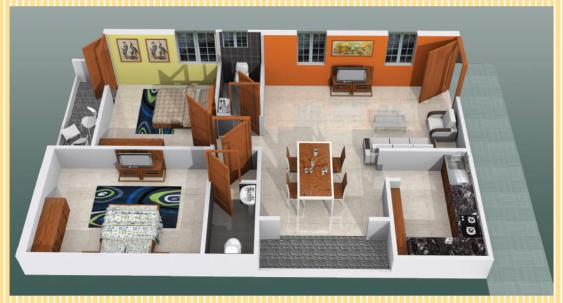

## Typical floor plan

### 40' WIDE ROAD

### Area Statement

| S.No.              | 1    | 2    | 3    | 4    | 5    | 6    |
|--------------------|------|------|------|------|------|------|
| FACING             | WEST | WEST | WEST | EAST | EAST | EAST |
| COMMON AREA        | 227  | 227  | 229  | 222  | 222  | 222  |
| PLINTH AREA        | 906  | 906  | 914  | 889  | 889  | 889  |
| TOTAL AREA         | 1133 | 1133 | 1143 | 1111 | 1111 | 1111 |
| ALL ARE 2BHK FLATS |      |      |      |      |      |      |

East facing Flat No. 6

West facing Flat No. 3

West facing Flat No. 1

CLASSIC TIMELESS EXCLUSIVE