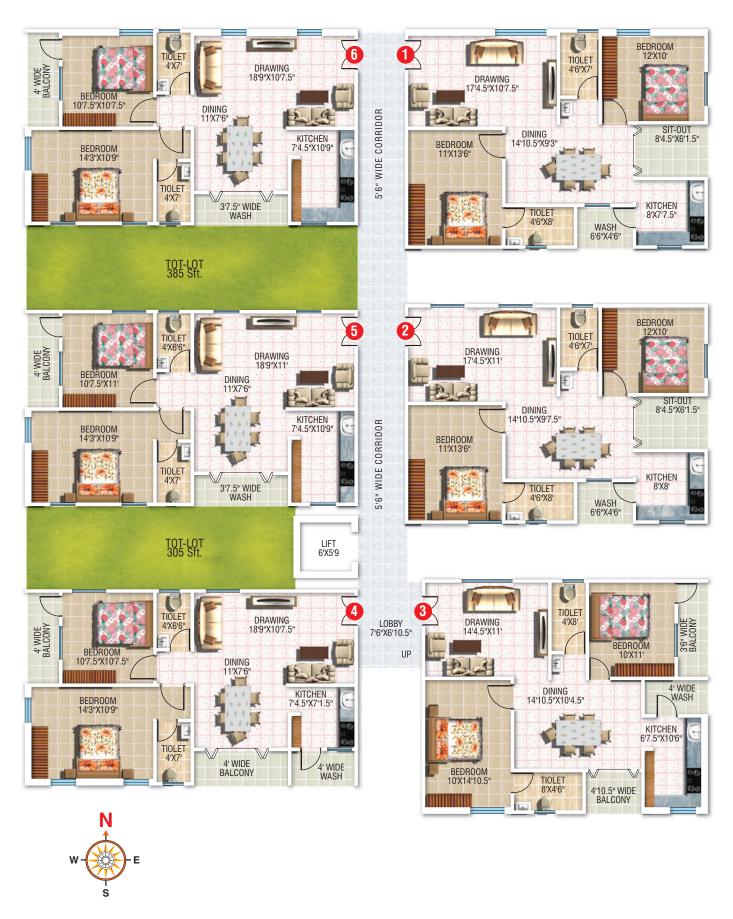

## Typical floor plan

### 40' WIDE ROAD

### Area Statement

| S.No.              | 1    | 2    | 3    | 4    | 5    | 6    |
|--------------------|------|------|------|------|------|------|
| FACING             | WEST | WEST | WEST | EAST | EAST | EAST |
| COMMON AREA        | 227  | 227  | 229  | 222  | 222  | 222  |
| PLINTH AREA        | 906  | 906  | 914  | 889  | 889  | 889  |
| TOTAL AREA         | 1133 | 1133 | 1143 | 1111 | 1111 | 1111 |
| ALL ARE 2BHK FLATS |      |      |      |      |      |      |

East facing Flat No. 6

West facing Flat No. 3

West facing Flat No. 1

CLASSIC TIMELESS EXCLUSIVE