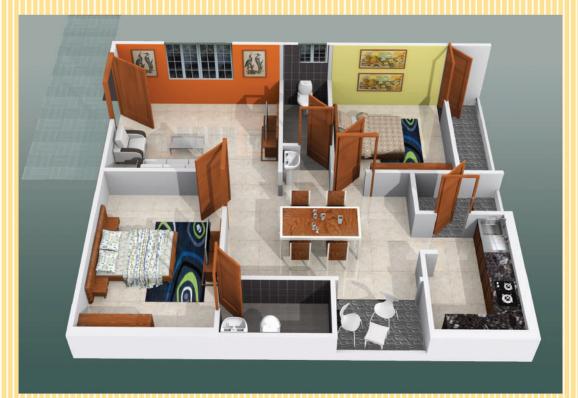

## Typical floor plan

### 40' WIDE ROAD

### Area Statement

| S.No.              | 1    | 2    | 3    | 4    | 5    | 6    |
|--------------------|------|------|------|------|------|------|
| FACING             | WEST | WEST | WEST | EAST | EAST | EAST |
| COMMON AREA        | 227  | 227  | 229  | 222  | 222  | 222  |
| PLINTH AREA        | 906  | 906  | 914  | 889  | 889  | 889  |
| TOTAL AREA         | 1133 | 1133 | 1143 | 1111 | 1111 | 1111 |
| ALL ARE 2BHK FLATS |      |      |      |      |      |      |

East facing Flat No. 6

West facing Flat No. 3

West facing Flat No. 1

CLASSIC TIMELESS EXCLUSIVE